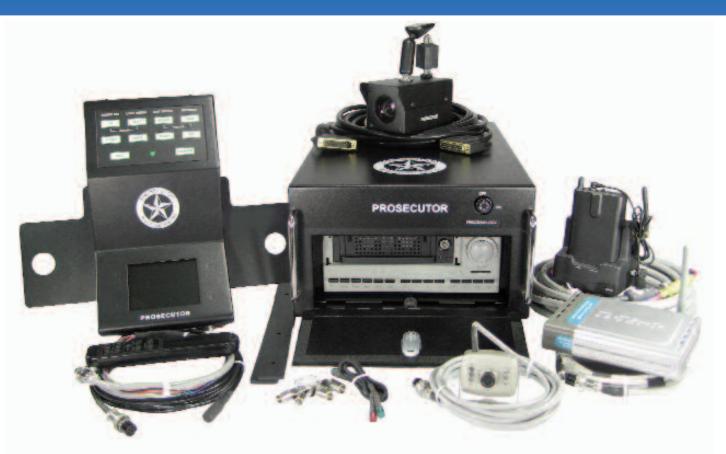

# Police Video Systems

Prosecutor in car camera systems for Law Enforcement www.policevideo.com

The Prosecutor Police Video System is a complete solution for law enforcement agencies. The Prosecutor Digital shown includes several choices of Control Heads, Wireless Body Microphones, Front Day/Night Auto Focus Zoom Cameras, Backseat or rear Color or B/W IR Cameras and many options for interfacing to Laser/Radar Speed Guns, Alcohol Meters, GPS, Card Readers, G-Force devices and Wireless 802.11 LAN. Included software for remote viewing and downloading along with removable HDD for fast PC based downloading. The Prosecutor Digital is available in MPEG4 or MJPEG. The Prosecutor VCR includes a VHS Stereo VCR for traditional analog recording.