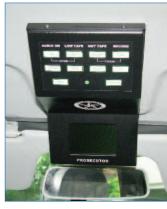

## Integrated 4" LCD Control Head

Most popular overhead control unit contains backlite membrane buttons and a 4" High Resolution TFT LCD monitor. Stereo operation with independent volume, brightness and backlight controls.