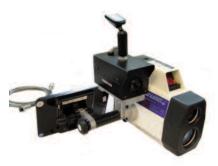

# Portable DVR Camera Sets

This portable or tripod mounted set includes the Prosecutor Auto Focus Zoom Camera and 4" LCD monitor mounted to the speed gun. The DVR mounted in the electronics and battery box allows for remote operation with included charger.

# Removable DVR/Camera Sets

This portable or tripod mounted set includes the Prosecutor Auto Focus Zoom Camera with a Removable DVR/Camera mounted to the speed gun. The electronics and battery box allows for remote operation with included charger.

#### Integrated Portable Speed Sets

This Integrated Portable set includes the Prosecutor Day/Night Auto Focus Zoom Camera, 4" LCD monitor, DVR and electronics mounted in one convenient unit. Can be hand carried or Tripod mounted and plugs directly to any standard 12 VDC Outlet