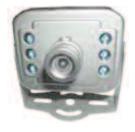

#### Color or B/W IR Backseat Camera

3

The Prosecutor Backseat cameras are designed to record in no light conditions with the built in IR illuminators and microphone to capture detainees in the police vehicle.