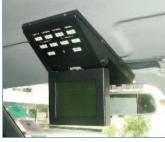

## Pan/Tilt 5.6" LCD Control Head

The PT control unit contains backlite membrane buttons and a 5.6" High Resolution TFT LCD monitor. The LCD monitor can be tilted down from its locked viewable position and panned up to 350 degrees in either direction allowing for driver or partner to improve viewing. Stereo operation with independent volume, brightness and backlight controls.