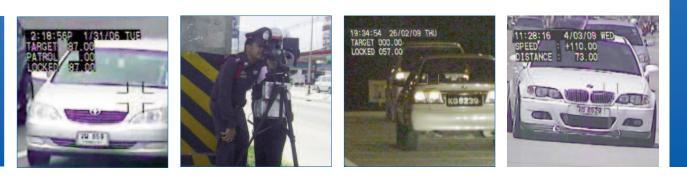

Weatherproof Monitor

All supported Hand Held speed guns plug directly to the Prosecutor in car system and can be fitted with any Prosecutor Camera. This allows the in car system to give double duty for patrol surveillance and speed detection.

> The Prosecutor 4" LCD Weatherproof monitor can be used for a variety of outdoor applications for motorcyle or portable speed capture sets.

## Portable Speed Gun Sets Available for all popular Radar or Laser Speed Guns with a communications port

## **Ticket Printing Software**

The Prosecutor Ticket Printing Software in conjunction with the Prosecutor Digital MJPEG and supported speed gun produces the complete ticket with violators picture with speed superimposed on the image. Can be programmed for automatic over speed image recording and printing.