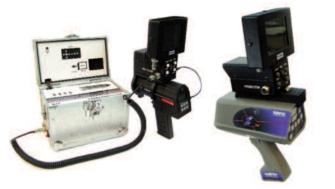

## Portable Speed Gun Sets Available for all popular Radar or Laser Speed Guns with a communications port