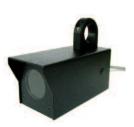

# Mobile Video Equipment

Windshield Mount AutoFocus Zoom Camera

27X 1 Lux Day / 0.3 Lux Night 30X 0.5 Lux Day / 0.05 Lux Night

Direct Windshield mount bracket or standard 1/4-20 camera mounts available. Full control large rear panel buttons for Zoom Telephoto / Wide and Focus Near / Far and Menu Setup in addition to controls on the Prosecutor Control Head. Low Light sensitivity and high speed shutter allow to capture speeding vehicles with crystal clear images.

#### Weatherproof 27X or 30X Day/Night Camera

Motorcycle Mounting

The Prosecutor Weatherproof Auto Focus Zoom Camera is designed to mounted on motorcycles or outside on vehicles that is exposed to the elements. Interfaces to all Prosecutor Control Heads for full functional control.