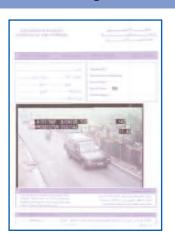

## **Ticket Printing Software**

The Prosecutor Ticket Printing Software in conjunction with the Prosecutor Digital MJPEG and supported speed gun produces the complete ticket with violators picture with speed superimposed on the image. Can be programmed for automatic over speed image recording and printing.