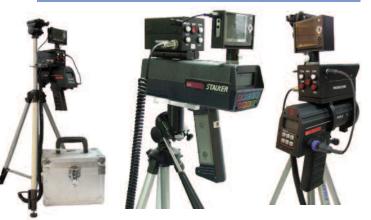

# Portable DVR Camera Sets

This portable or tripod mounted set includes the Prosecutor Auto Focus Zoom Camera and 4" LCD monitor mounted to the speed gun. The DVR mounted in the electronics and battery box allows for remote operation with included charger.

# Removable DVR/Camera Sets

This portable or tripod mounted set includes the Prosecutor Auto Focus Zoom Camera with a Removable DVR/Camera mounted to the speed gun. The electronics and battery box allows for remote operation with included charger.

#### Integrated Portable Speed Sets

This Integrated Portable set includes the Prosecutor Day/Night Auto Focus Zoom Camera, 4" LCD monitor, DVR and electronics mounted in one convenient unit. Can be hand carried or Tripod mounted and plugs directly to any standard 12 VDC Outlet