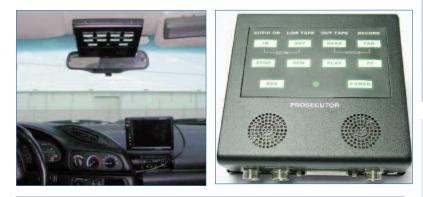

## Integrated 4" LCD Control Head

Most popular overhead control unit contains backlite membrane buttons and a 4" High Resolution TFT LCD monitor. Stereo operation with independent volume, brightness and backlight controls.

## Modular Control Head

The modular control head allows the user to specify and mount their own external LCD monitor.