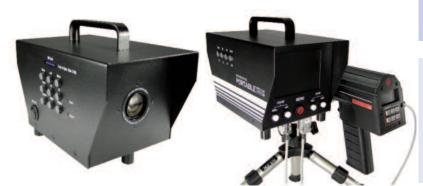

# Portable DVR Camera Sets

This portable or tripod mounted set includes the Prosecutor Auto Focus Zoom Camera and 4" LCD monitor mounted to the speed gun. The DVR mounted in the electronics and battery box allows for remote operation with included charger.

# Removable DVR/Camera Sets

This portable or tripod mounted set includes the Prosecutor Auto Focus Zoom Camera with a Removable DVR/Camera mounted to the speed gun. The electronics and battery box allows for remote operation with included charger.

#### Integrated Portable Speed Sets

This Integrated Portable set includes the Prosecutor Day/Night Auto Focus Zoom Camera, 4" LCD monitor, DVR and electronics mounted in one convenient unit. Can be hand carried or Tripod mounted and plugs directly to any standard 12 VDC Outlet