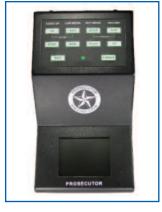

## Integrated 4" LCD Control Head

Most popular overhead control unit contains backlite membrane buttons and a 4" High Resolution TFT LCD monitor. Stereo operation with independent volume, brightness and backlight controls.

## Pan/Tilt 5.6" LCD Control Head

The PT control unit contains backlite membrane buttons and a 5.6" High Resolution TFT LCD monitor. The LCD monitor can be tilted down from its locked viewable position and panned up to 350 degrees in either direction allowing for driver or partner to improve viewing. Stereo operation with independent volume, brightness and backlight controls.

## Modular Control Head

The modular control head allows the user to specify and mount their own external LCD monitor.