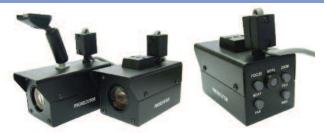

# Mobile Video Equipment

Windshield Mount AutoFocus Zoom Camera

27X 1 Lux Day / 0.3 Lux Night 30X 0.5 Lux Day / 0.05 Lux Night

Direct Windshield mount bracket or standard 1/4-20 camera mounts available. Full control large rear panel buttons for Zoom Telephoto / Wide and Focus Near / Far and Menu Setup in addition to controls on the Prosecutor Control Head. Low Light sensitivity and high speed shutter allow to capture speeding vehicles with crystal clear images.

#### Weatherproof 27X or 30X Day/Night Camera

Motorcycle Mounting

The Prosecutor Weatherproof Auto Focus Zoom Camera is designed to mounted on motorcycles or outside on vehicles that is exposed to the elements. Interfaces to all Prosecutor Control Heads for full functional control.

#### Color or B/W IR Backseat Camera

3

The Prosecutor Backseat cameras are designed to record in no light conditions with the built in IR illuminators and microphone to capture detainees in the police vehicle.