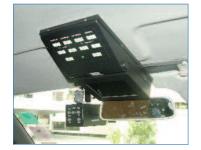

## Modular Control Head

The modular control head allows the user to specify and mount their own external LCD monitor.