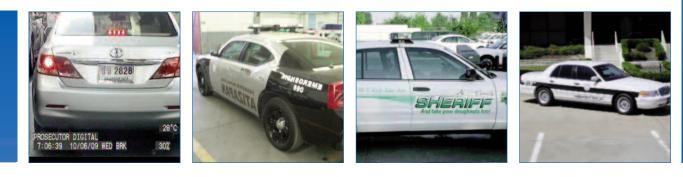

# Police Video Systems

Prosecutor in car camera systems for Law Enforcement www.policevideo.com

The Prosecutor Police Video System is a complete solution for law enforcement agencies. The Prosecutor Digital shown includes several choices of Control Heads, Wireless Body Microphones, Front Day/Night Auto Focus Zoom Cameras, Backseat or rear Color or B/W IR Cameras and many options for interfacing to Laser/Radar Speed Guns, Alcohol Meters, GPS, Card Readers, G-Force devices and Wireless 802.11 LAN. Included software for remote viewing and downloading along with removable HDD for fast PC based downloading. The Prosecutor Digital is available in MPEG4 or MJPEG. The Prosecutor VCR includes a VHS Stereo VCR for traditional analog recording.